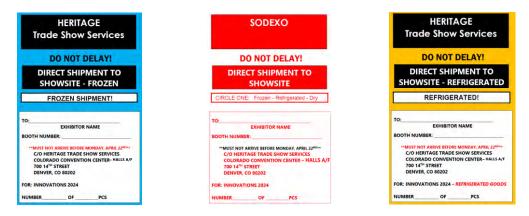

#### If sending in product that will need to be given to SODEXO, kept frozen or refrigerated:

Please use the colored direct to show site labels as noted below with "Heritage Tradeshow Services" or "Sodexo" on them for items sent which need to be kept frozen or refrigerated, or delivered to Sodexo. For these items that need to be handed over to Sodexo, please be sure to use the Sodexo (Red) labels. For these items that need to be stored in refrigerated/frozen trailers onsite, please make sure to use the correct colored label: Frozen (Blue) or Refrigerated (Orange). These stored samples will be accessible by visiting the onsite Heritage Service Desk at any point during show hours.

## **DO NOT DELAY!**

## **DIRECT SHIPMENT TO SHOWSITE - FROZEN**

## FROZEN SHIPMENT!

## **DO NOT DELAY!**

**DIRECT SHIPMENT TO SHOWSITE - FROZEN** 

# SODFXO

# **DO NOT DELAY!**

## **DIRECT SHIPMENT TO SHOWSITE**

CIRCLE ONE: Frozen - Refrigerated - Dry

# SODEXO

# **DIRECT SHIPMENT TO** SHOWSITE

CIRCLE ONE: Frozen - Refrigerated - Dry

TO:\_\_\_\_\_

## **DIRECT SHIPMENT TO SHOWSITE - REFRIGERATED**

## **REFRIGERATED!**

# **DIRECT SHIPMENT TO SHOWSITE - REFRIGERATED**

## **REFRIGERATED!**

то: